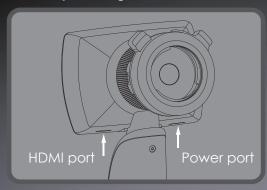

## **Product Specifications**

Model No. MS201

Dimensions: 85mm width x 210mm height

Weight: 300g

3" full color TFT-LCD Display: 4GB flash memory Storage:

HDMI video out / mini USB Interface:

Light port Provide 1A x 5V power for light cable