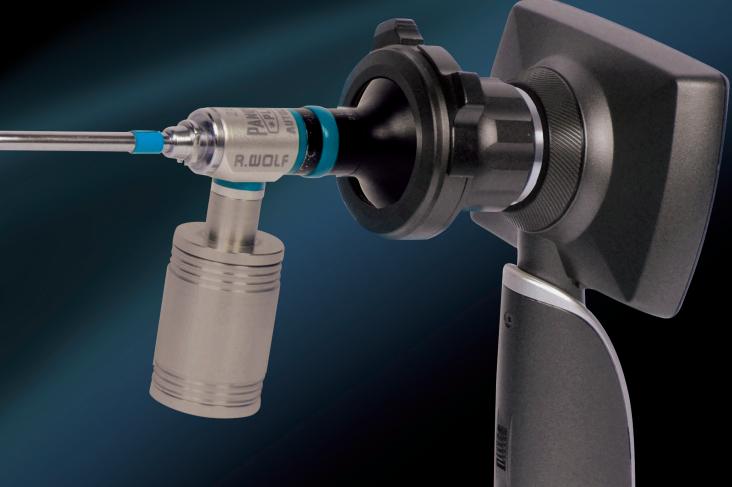

# Digital Image Coupler

for optical endoscopes

### **MS201**

**Endoscope connection** 



#### Power port for light source













## **Digital Image Coupler**

for optical endoscopes



## **Important Features**

- Instant image review on device
- Light source intensity control
- WiFi image / video transmission
- 4 mega pixels high-resolution image

## **Product Specifications**

Model No. MS201

Dimensions: 85mm width x 210mm height

Weight: 300g

3" full color TFT-LCD Display: 4GB flash memory Storage:

HDMI video out / mini USB Interface:

Light port Provide 1A x 5V power for light cable

Power: Rechargeable Li-ion battery Battery lifespan: Up to 4 hours with continued use



APPLE BIOMEDICAL INC.