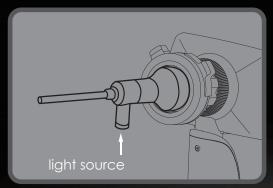

# Digital Image Coupler

for optical endoscopes

### **MS201**

**Endoscope connection** 



#### Power port for light source













## **Digital Image Coupler**

for optical endoscopes



## **Important Features**

- Instant image review on device
- Light source intensity control
- WiFi image / video transmission
- 4 mega pixels high-resolution image

## **Product Specifications**

Model No. MS201

Dimensions: 85mm width x 210mm height

Weight: 300g

3" full color TFT-LCD Display: 4GB flash memory Storage:

HDMI video out / mini USB Interface:

Light port Provide 1A x 5V power for light cable

Power: Rechargeable Li-ion battery Battery lifespan: Up to 4 hours with continued use



APPLE BIOMEDICAL INC.